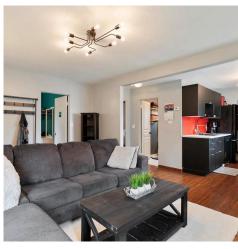

## Key Features:

Bedrooms: 2 spacious bedrooms offering comfort and natural light.

Kitchen: Enjoy cooking in a fully updated, modern kitchen with newer appliances, designed for both functionality and style.

Flooring: The home features durable laminate plank flooring throughout, adding warmth and a contemporary feel to the space.

Bathroom: A totally updated bathroom with modern fixtures and finishes ensures a relaxing retreat.