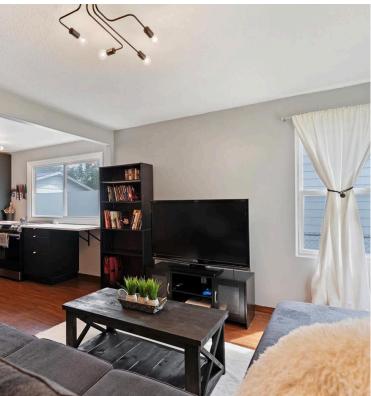

## Key Features:

Bedrooms: 2 spacious bedrooms offering comfort and natural light.

Kitchen: Enjoy cooking in a fully updated, modern kitchen with newer appliances, designed for both functionality and style.

Flooring: The home features durable laminate plank flooring throughout, adding warmth and a contemporary feel to the space.

Bathroom: A totally updated bathroom with modern fixtures and finishes ensures a relaxing retreat.