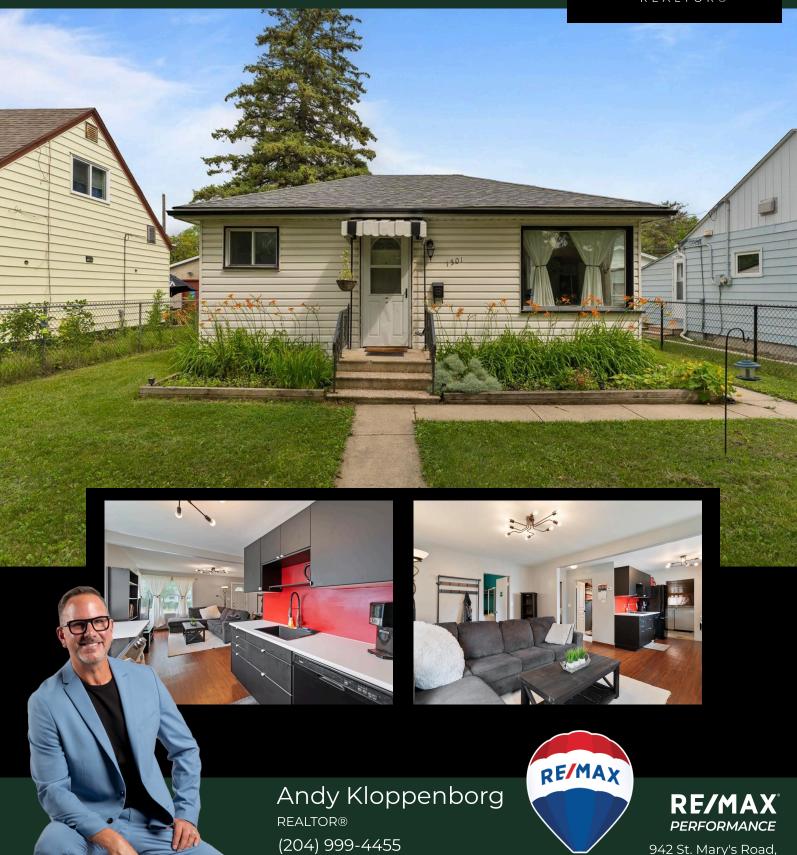

## 1501 PRITCHARD AVENUE

SHAUGHNESSY HEIGHTS, WINNIPEG

**ASKING PRICE** \$237,900

942 St. Mary's Road,

Winnipeg Mb R2m 3r5

andy@andykloppenborg.com

## 1501 PRITCHARD AVENUE

SHAUGHNESSY HEIGHTS, WINNIPEG

BEDS 2 BATHS 1 AREA 700sq.ft.

Welcome to this delightful 700 sq. ft. bungalow, nestled in the highly sought-after neighborhood of Shaughnessy Heights. This cozy and beautifully maintained home is perfect for first-time buyers or those looking to downsize.